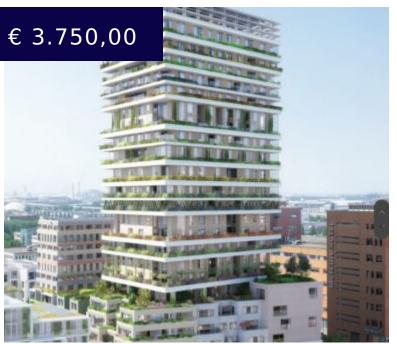

## RADARWEG

https://expathomes.nl

Would you be the first occupant of this spacious 18th floor penthouse with stunning views over the city of Amsterdam and lots of extra amenities like a free yoga/gym, roofterrace, private dinning kitchen, two extra guestrooms, 10 shared electric bicycles and 5 shared electric cars? It is available now! You...