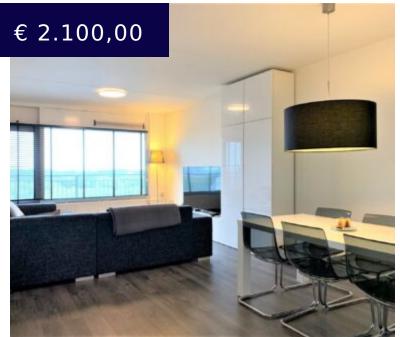

## **LOENERMARK**

https://expathomes.nl

Bright and spacious fully furnished two bedroom apartment with optional private parking. This apartment is located on the 12th floor, it can be reached by escalator and elevator. Entering the apartment through the hallway, you will find the separate fully fitted kitchen on your right. The bright livingroom with access to the spacious...