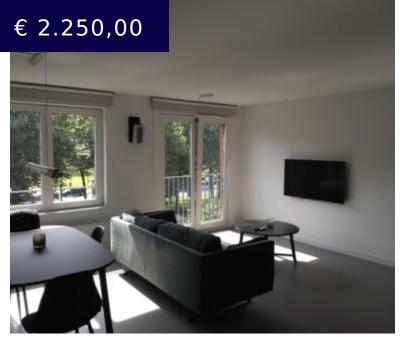

## **BIJLMERDREEF**

https://expathomes.nl

Cozy fully furnished two bedroom apartment above a shopping center with private storage. Entering the apartment through the hallway, you will find the bathroom on your right, with a bath, separate shower, sink and cupboard. In front of you will find two bedrooms. The masterbedroom has a double bed, a...