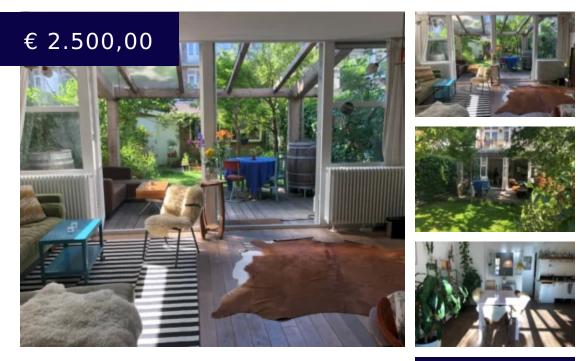

## APARTMENT ID 9024 COPPELSTOCKSTRAAT - AREA: CENTRE BOS & LOMMER - AVAILABLE FOR 12 MONTHS

https://expathomes.nl

Allocation Criteria Single or Couple Available for 12 months Pets allowed Non smoking Yearly gross income 90K+ Guarantors allowed Cozy and Stylish 1-Bedroom Apartment with Garden Looking for a unique and inviting home? This charming 1-bedroom apartment, located within the ring and in the city center, offers a peaceful retreat...