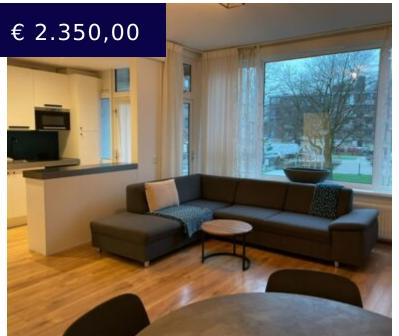

## APARTMENT ID 9015 LOU JANSENPLEIN - AREA: WEST - SHARING ALLOWED

https://expathomes.nl

Allocation Criteria Single, Couple, Sharing No pets No smoking Sharing allowed Yearly gross income 75K+ Renovated 2 bedroom apartment for a working single, couple or to share. Entering the apartment through the hallway which gives you access to all areas. Starting in the livingroom with access to a private balcony....