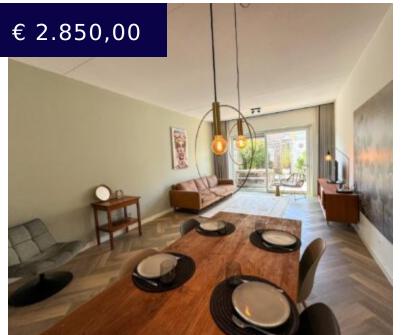

## **APARTMENT ID 8687 SCHEEPSBOUWWEG - AREA: NORTH: AVAILABLE FOR 6-8 MONTHS**

https://expathomes.nl

Allocation Criteria 1 person, couple, family or sharing Not available for students Pets in consultation No smoking Yearly gross income (guarantor) 90K+ Looking for a comfortable, modern, and energy-efficient home in one of Amsterdam's most vibrant neighborhoods? This beautiful, fully furnished property built in 2019 is your perfect urban retreat,...

- 3 beds
- 1 bath
- 86 m<sup>2</sup>

## **BASIC FACTS**

**Date added:** 14/11/24

Area: 86 m<sup>2</sup>

**Type of property:** Apartment

**Viewing from:** 12/12/23

At price note: Excl. utilities

Lot size: 115 m<sup>2</sup>

Available from: 15/12/24